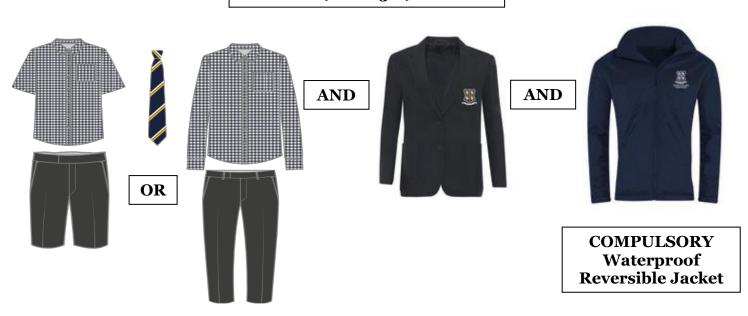

### <u>Prep School (Years 3 – 6) School Uniform</u>

| Compulsory Items (must be purchased from the MSG Website)                    |                                                   |  |
|------------------------------------------------------------------------------|---------------------------------------------------|--|
| GIRLS                                                                        | BOYS                                              |  |
| Girls school tartan kilt (winter uniform)                                    | Boys short-sleeved gingham shirt (summer uniform) |  |
| Girls school tartan summer dress (summer uniform)                            | Boys long-sleeved gingham shirt (summer uniform)  |  |
| Compulsory UNISEX ITEMS & EQUIPMENT (must be purchased from the MSG Website) |                                                   |  |
| School Tie                                                                   |                                                   |  |
| Unisex school-branded navy waterproof reversible jacket                      |                                                   |  |
| Compulsory Items (may be purchased elsewhere)                                |                                                   |  |
| GIRLS                                                                        | BOYS                                              |  |
| White school blouse (winter uniform)                                         | Boys mid-grey trousers/shorts                     |  |
| mid-grey trousers/shorts (alternative to kilt and summer dress)              | Plain grey socks                                  |  |
| Navy knee-high socks or navy tights (winter uniform)                         |                                                   |  |
| White knee-high or short socks (summer uniform)                              |                                                   |  |
| Compulsory UNISEX ITEMS & EQUIPMENT                                          |                                                   |  |
| Cap (school branded or plain navy)                                           |                                                   |  |
| Water bottle                                                                 |                                                   |  |
| Comfortable black fastened shoes (Velcro/buckle/laces – no slip-ons)         |                                                   |  |
| Non Compulsory items – optional extras                                       |                                                   |  |
| GIRLS                                                                        | BOYS                                              |  |
| Navy blue cardigan (school branded or plain)                                 | Navy 'v' neck sweater (school branded or plain)   |  |
| School tartan or plain hair band/scrunchies                                  |                                                   |  |
| UNISEX ITEMS & EQUIPMENT                                                     |                                                   |  |
| Gloves, scarves and woolly hats/caps should be plain and navy in colour      |                                                   |  |

# BOYS SCHOOL UNIFORM (Years 3-6)

Children in the Prep. School (Years 3-6) DO require a blazer