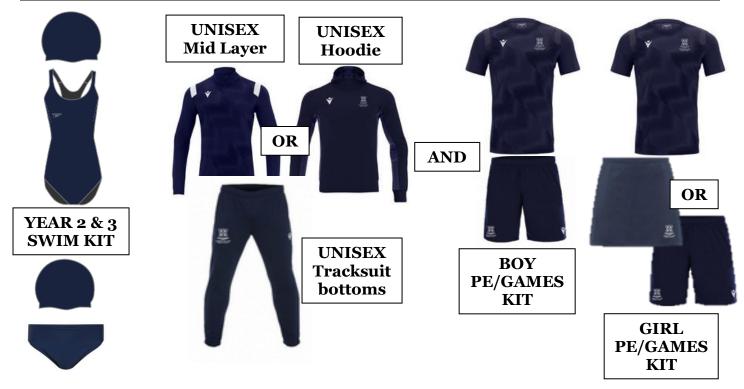

### Pre-Prep (Nursery - Year 2) PE/Games Kit

| Compulsory Items (must be purchased from the MSG Website)                    |                                                                      |  |
|------------------------------------------------------------------------------|----------------------------------------------------------------------|--|
| GIRLS                                                                        | BOYS                                                                 |  |
| School Branded Navy Skort OR Lightweight 'PE' Shorts                         | School Branded, Navy, Lightweight 'PE' Shorts                        |  |
| Compulsory UNISEX ITEMS & EQUIPMENT (must be purchased from the MSG Website) |                                                                      |  |
| School Branded Navy Mid Layer OR Navy Hoodie                                 |                                                                      |  |
| School Branded Navy Tracksuit Bottoms                                        |                                                                      |  |
| School Branded Navy 'PE' top                                                 |                                                                      |  |
| (Year 2 only) school-branded drawstring Swimming Bag                         |                                                                      |  |
| Compulsory Items (may be purchased elsewhere)                                |                                                                      |  |
| GIRLS                                                                        | BOYS                                                                 |  |
| (Year 2 only) Swimming Costume (not two-piece, plain navy)                   | (Year 2 only) Swimming Trunks/Shorts (not loose fitting, plain navy) |  |
| Compulsory UNISEX ITEMS & EQUIPMENT                                          |                                                                      |  |
| Indoor Sports Trainers                                                       |                                                                      |  |
| White Sports socks                                                           |                                                                      |  |
| (Year 1 & 2 only) Outdoor Sports Trainers/Boots                              |                                                                      |  |
| (Year 2) Swimming Towel                                                      |                                                                      |  |
| (Year 2) School-branded or plain navy swimming cap (long hair only)          |                                                                      |  |
| Non Compulsory items – optional extras                                       |                                                                      |  |
| UNISEX ITEMS & EQUIPMENT                                                     |                                                                      |  |
| (Year 2 only) swimming goggles                                               |                                                                      |  |

# Prep (Years 3 - 6) PE/Games Kit

| Compulsory Items (must be purchased from the MSG Website)                                 |                                                                      |  |  |
|-------------------------------------------------------------------------------------------|----------------------------------------------------------------------|--|--|
| GIRLS                                                                                     | BOYS                                                                 |  |  |
| School Branded Navy Skort (PE & Games)                                                    | School Branded, Navy, Lightweight Shorts (PE)                        |  |  |
| School Branded Reversible Games Top                                                       | School Branded Reversible Games Top                                  |  |  |
| Compulsory UNISEX ITEMS & EQUIPMENT (must be purchased from the MSG Website)              |                                                                      |  |  |
| School Branded Navy Mid Layer <u>OR</u> Navy Hoodie                                       |                                                                      |  |  |
| School Branded Navy Tracksuit Bottoms                                                     |                                                                      |  |  |
| School Branded Navy 'PE' top (PE Lessons)                                                 |                                                                      |  |  |
| School Branded lightweight Navy 'Active Jacket'                                           |                                                                      |  |  |
| School Branded kit bag (Games Fixtures Kit/School Uniform)                                |                                                                      |  |  |
| School Branded Navy 'Rugby' Shorts (Rugby Games option)                                   |                                                                      |  |  |
| Unisex water proof 'Spray'/training top (Rugby Games option)                              |                                                                      |  |  |
| (Year 3 only) school-branded drawstring Swimming Bag                                      |                                                                      |  |  |
| Compulsory Items (may be purchased elsewhere)                                             |                                                                      |  |  |
| GIRLS                                                                                     | BOYS                                                                 |  |  |
| (Year 3 only) Swimming Costume (not two-piece, plain navy)                                | (Year 3 only) Swimming Trunks/Shorts (not loose fitting, plain navy) |  |  |
| Compulsory UNISEX IT                                                                      |                                                                      |  |  |
| White Sports sock                                                                         |                                                                      |  |  |
| Navy knee high sports so                                                                  | · · · · · · · · · · · · · · · · · · ·                                |  |  |
| Indoor Sports Trainers                                                                    |                                                                      |  |  |
| Outdoor Sports Trainers/Astro Trainers                                                    |                                                                      |  |  |
| Rugby studded boots (Rugby Games option)                                                  |                                                                      |  |  |
| Gum Guard (Hockey & F                                                                     | Rugby Games option)                                                  |  |  |
| Shin Pads (Hockey Games option)                                                           |                                                                      |  |  |
| (Year 3) Swimming Towel                                                                   |                                                                      |  |  |
| (Year 3) School-branded or plain navy swimming cap (long hair only)                       |                                                                      |  |  |
| Non Compulsory items – optional extras                                                    |                                                                      |  |  |
| UNISEX ITEMS & EQUIPMENT                                                                  |                                                                      |  |  |
| Plain Navy Baselayer 'skin' Top                                                           |                                                                      |  |  |
| Plain Navy Baselayer 'leggings' Bottoms and/or Shorts                                     |                                                                      |  |  |
| Body/Should padded protection top (Rugby Games option)                                    |                                                                      |  |  |
| Scrum Cap, plain navy, black or grey (Rugby Games option)                                 |                                                                      |  |  |
| Hockey Stick (Hockey Games option)                                                        |                                                                      |  |  |
| Cricket Bat, pads, protective box, protective gloves and/or helmet (Cricket Games option) |                                                                      |  |  |
| Running spikes (Cross Country option)                                                     |                                                                      |  |  |
| (Year 3 only) swimming goggles                                                            |                                                                      |  |  |
|                                                                                           |                                                                      |  |  |

### Prep (Years 3 - 6) PE/Games Kit