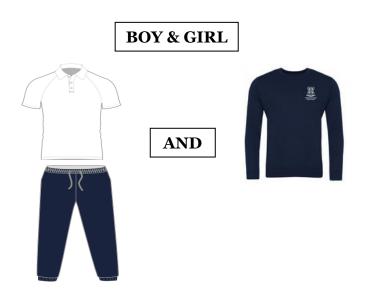

#### **Compulsory Items** (may be purchased elsewhere)

Unisex white sports polo top (no logos or markings)

Unisex navy jogging bottoms

Navy long/short socks

Comfortable trainers/shoes

Slippers for indoor use