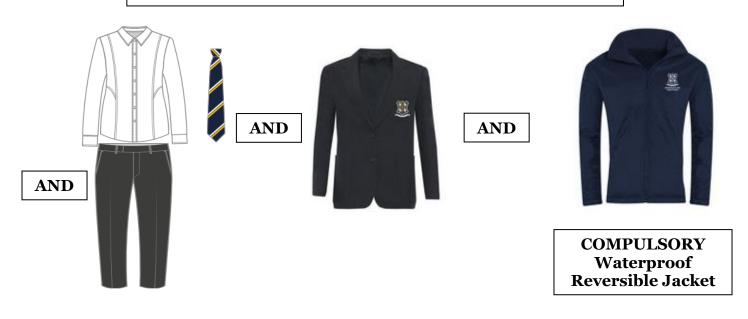

### <u>Prep School (Years 3 – 6) School Uniform</u>

| Compulsory Items (must be purchased from the MSG Website)                    |                                                   |  |
|------------------------------------------------------------------------------|---------------------------------------------------|--|
| GIRLS                                                                        | BOYS                                              |  |
| Girls school tartan kilt (winter uniform)                                    | Boys short-sleeved gingham shirt (summer uniform) |  |
| Girls school tartan summer dress (summer uniform)                            | Boys long-sleeved gingham shirt (summer uniform)  |  |
| Compulsory UNISEX ITEMS & EQUIPMENT (must be purchased from the MSG Website) |                                                   |  |
| School Tie                                                                   |                                                   |  |
| Unisex school-branded navy waterproof reversible jacket                      |                                                   |  |
| Compulsory Items (may be purchased elsewhere)                                |                                                   |  |
| GIRLS                                                                        | BOYS                                              |  |
| White school blouse (winter uniform)                                         | Boys mid-grey trousers/shorts                     |  |
| mid-grey trousers/shorts (alternative to kilt and summer dress)              | Plain grey socks                                  |  |
| Navy knee-high socks or navy tights (winter uniform)                         |                                                   |  |
| White knee-high or short socks (summer uniform)                              |                                                   |  |
| Compulsory UNISEX ITEMS & EQUIPMENT                                          |                                                   |  |
| Cap (school branded or plain navy)                                           |                                                   |  |
| Water bottle                                                                 |                                                   |  |
| Comfortable black fastened shoes (Velcro/buckle/laces – no slip-ons)         |                                                   |  |
| Non Compulsory items – optional extras                                       |                                                   |  |
| GIRLS                                                                        | BOYS                                              |  |
| Navy blue cardigan (school branded or plain)                                 | Navy 'v' neck sweater (school branded or plain)   |  |
| School tartan or plain hair band/scrunchies                                  |                                                   |  |
| UNISEX ITEMS & EQUIPMENT                                                     |                                                   |  |
| Gloves, scarves and woolly hats/caps should be plain and navy in colour      |                                                   |  |

# BOYS SCHOOL UNIFORM (Years 3-6)

Children in the Prep. School (Years 3-6) DO require a blazer