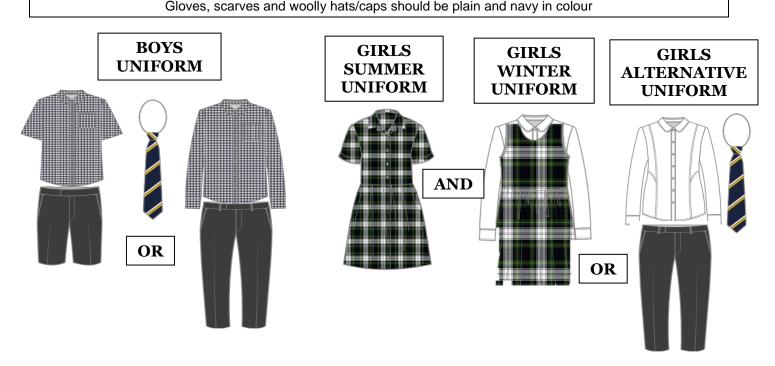

### <u>Prep School (Years 3 – 6) School Uniform</u>

| Compulsory Items (must be purchased from the MSG Website)                    |                                                   |  |
|------------------------------------------------------------------------------|---------------------------------------------------|--|
| GIRLS                                                                        | BOYS                                              |  |
| Girls school tartan kilt (winter uniform)                                    | Boys short-sleeved gingham shirt (summer uniform) |  |
| Girls school tartan summer dress (summer uniform)                            | Boys long-sleeved gingham shirt (summer uniform)  |  |
| Compulsory UNISEX ITEMS & EQUIPMENT (must be purchased from the MSG Website) |                                                   |  |
| School Tie                                                                   |                                                   |  |
| Unisex school-branded navy waterproof reversible jacket                      |                                                   |  |
| Compulsory Items (may be purchased elsewhere)                                |                                                   |  |
| GIRLS                                                                        | BOYS                                              |  |
| White school blouse (winter uniform)                                         | Boys mid-grey trousers/shorts                     |  |
| mid-grey trousers/shorts (alternative to kilt and summer dress)              | Plain grey socks                                  |  |
| Navy knee-high socks or navy tights (winter uniform)                         |                                                   |  |
| White knee-high or short socks (summer uniform)                              |                                                   |  |
| Compulsory UNISEX ITEMS & EQUIPMENT                                          |                                                   |  |
| Cap (school branded or plain navy)                                           |                                                   |  |
| Water bottle                                                                 |                                                   |  |
| Comfortable black fastened shoes (Velcro/buckle/laces – no slip-ons)         |                                                   |  |
| Non Compulsory items – optional extras                                       |                                                   |  |
| GIRLS                                                                        | BOYS                                              |  |
| Navy blue cardigan (school branded or plain)                                 | Navy 'v' neck sweater (school branded or plain)   |  |
| School tartan or plain hair band/scrunchies                                  |                                                   |  |
| UNISEX ITEMS & EQUIPMENT                                                     |                                                   |  |
| Gloves, scarves and woolly hats/caps should be plain and navy in colour      |                                                   |  |

# BOYS SCHOOL UNIFORM (Years 3-6)

Children in the Prep. School (Years 3-6) DO require a blazer

#### **GIRLS SCHOOL UNIFORM (Years 3-6)**

#### GIRLS ALTERNATIVE SCHOOL UNIFORM (Years 3-6)

Children in the Prep. School (Years 3-6) DO require a blazer