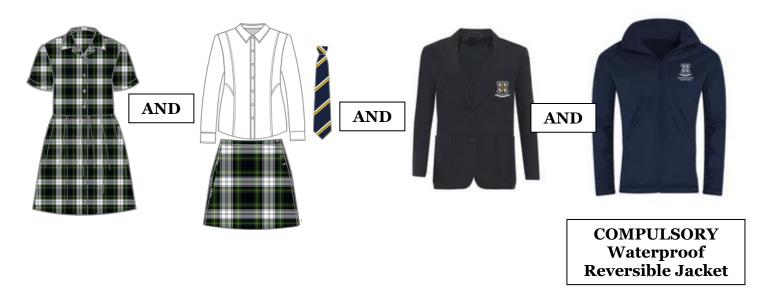

### <u>Prep School (Years 3 – 6) School Uniform</u>

| Compulsory Items (must be purchased from the MSG Website)                    |                                                   |  |
|------------------------------------------------------------------------------|---------------------------------------------------|--|
| GIRLS                                                                        | BOYS                                              |  |
| Girls school tartan kilt (winter uniform)                                    | Boys short-sleeved gingham shirt (summer uniform) |  |
| Girls school tartan summer dress (summer uniform)                            | Boys long-sleeved gingham shirt (summer uniform)  |  |
| Compulsory UNISEX ITEMS & EQUIPMENT (must be purchased from the MSG Website) |                                                   |  |
| School Tie                                                                   |                                                   |  |
| Unisex school-branded navy waterproof reversible jacket                      |                                                   |  |
| Compulsory Items (may be purchased elsewhere)                                |                                                   |  |
| GIRLS                                                                        | BOYS                                              |  |
| White school blouse (winter uniform)                                         | Boys mid-grey trousers/shorts                     |  |
| mid-grey trousers/shorts (alternative to kilt and summer dress)              | Plain grey socks                                  |  |
| Navy knee-high socks or navy tights (winter uniform)                         |                                                   |  |
| White knee-high or short socks (summer uniform)                              |                                                   |  |
| Compulsory UNISEX ITEMS & EQUIPMENT                                          |                                                   |  |
| Cap (school branded or plain navy)                                           |                                                   |  |
| Water bottle                                                                 |                                                   |  |
| Comfortable black fastened shoes (Velcro/buckle/laces – no slip-ons)         |                                                   |  |
| Non Compulsory items – optional extras                                       |                                                   |  |
| GIRLS                                                                        | BOYS                                              |  |
| Navy blue cardigan (school branded or plain)                                 | Navy 'v' neck sweater (school branded or plain)   |  |
| School tartan or plain hair band/scrunchies                                  |                                                   |  |
| UNISEX ITEMS & EQUIPMENT                                                     |                                                   |  |
| Gloves, scarves and woolly hats/caps should be plain and navy in colour      |                                                   |  |

#### **GIRLS SCHOOL UNIFORM (Years 3-6)**