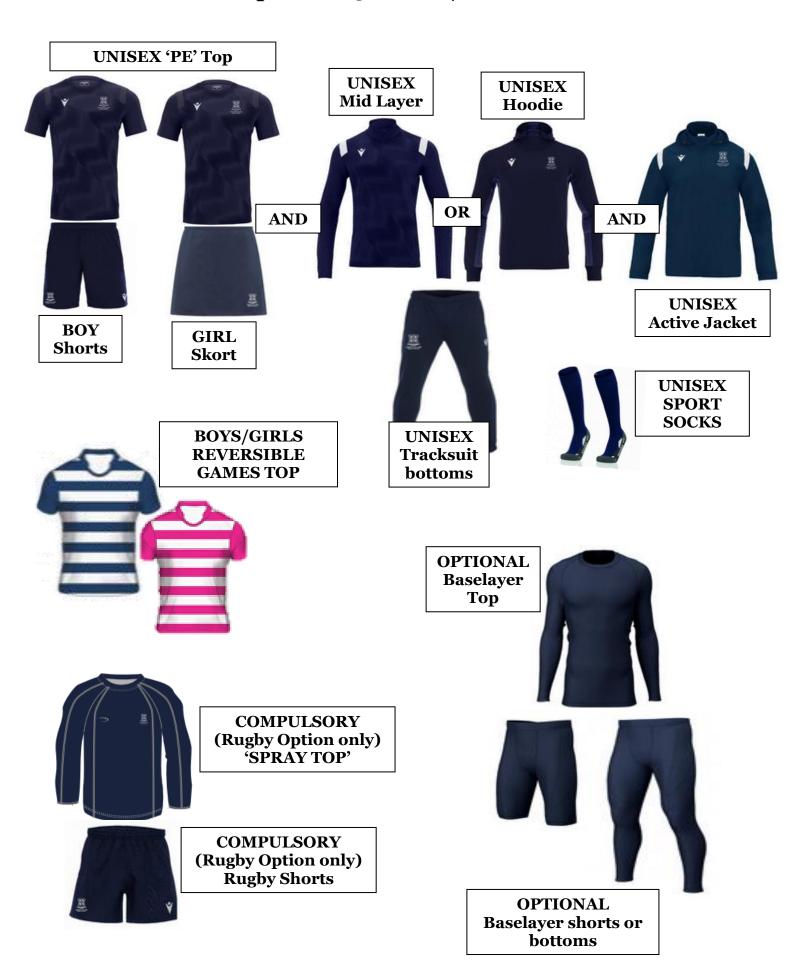

# Prep (Years 3 - 6) PE/Games Kit

| Compulsory Items (must be purchased from the MSG Website)                                 |                                                                      |  |  |
|-------------------------------------------------------------------------------------------|----------------------------------------------------------------------|--|--|
| GIRLS                                                                                     | BOYS                                                                 |  |  |
| School Branded Navy Skort (PE & Games)                                                    | School Branded, Navy, Lightweight Shorts (PE)                        |  |  |
| School Branded Reversible Games Top                                                       | School Branded Reversible Games Top                                  |  |  |
| Compulsory UNISEX ITEMS & EQUIPMENT (must be purchased from the MSG Website)              |                                                                      |  |  |
| School Branded Navy Mid Layer <u>OR</u> Navy Hoodie                                       |                                                                      |  |  |
| School Branded Navy Tracksuit Bottoms                                                     |                                                                      |  |  |
| School Branded Navy 'PE' top (PE Lessons)                                                 |                                                                      |  |  |
| School Branded lightweight Navy 'Active Jacket'                                           |                                                                      |  |  |
| School Branded kit bag (Games Fixtures Kit/School Uniform)                                |                                                                      |  |  |
| School Branded Navy 'Rugby' Shorts (Rugby Games option)                                   |                                                                      |  |  |
| Unisex water proof 'Spray'/training top (Rugby Games option)                              |                                                                      |  |  |
| (Year 3 only) school-branded drawstring Swimming Bag                                      |                                                                      |  |  |
| Compulsory Items (may be purchased elsewhere)                                             |                                                                      |  |  |
| GIRLS                                                                                     | BOYS                                                                 |  |  |
| (Year 3 only) Swimming Costume (not two-piece, plain navy)                                | (Year 3 only) Swimming Trunks/Shorts (not loose fitting, plain navy) |  |  |
| Compulsory UNISEX IT                                                                      |                                                                      |  |  |
| White Sports sock                                                                         |                                                                      |  |  |
| Navy knee high sports so                                                                  | · · · · · · · · · · · · · · · · · · ·                                |  |  |
| Indoor Sports Trainers                                                                    |                                                                      |  |  |
| Outdoor Sports Trainers/Astro Trainers                                                    |                                                                      |  |  |
| Rugby studded boots (Rugby Games option)                                                  |                                                                      |  |  |
| Gum Guard (Hockey & F                                                                     | Rugby Games option)                                                  |  |  |
| Shin Pads (Hockey Games option)                                                           |                                                                      |  |  |
| (Year 3) Swimming Towel                                                                   |                                                                      |  |  |
| (Year 3) School-branded or plain navy swimming cap (long hair only)                       |                                                                      |  |  |
| Non Compulsory items – optional extras                                                    |                                                                      |  |  |
| UNISEX ITEMS & EQUIPMENT                                                                  |                                                                      |  |  |
| Plain Navy Baselayer 'skin' Top                                                           |                                                                      |  |  |
| Plain Navy Baselayer 'leggings' Bottoms and/or Shorts                                     |                                                                      |  |  |
| Body/Should padded protection top (Rugby Games option)                                    |                                                                      |  |  |
| Scrum Cap, plain navy, black or grey (Rugby Games option)                                 |                                                                      |  |  |
| Hockey Stick (Hockey Games option)                                                        |                                                                      |  |  |
| Cricket Bat, pads, protective box, protective gloves and/or helmet (Cricket Games option) |                                                                      |  |  |
| Running spikes (Cross Country option)                                                     |                                                                      |  |  |
| (Year 3 only) swimming goggles                                                            |                                                                      |  |  |
|                                                                                           |                                                                      |  |  |

### Prep (Years 3 - 6) PE/Games Kit