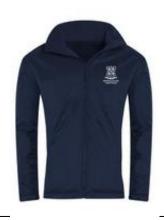

#### Compulsory Items (must be purchased from the MSG Website)

Unisex school-branded navy waterproof reversible jacket

Unisex school-branded sweatshirt

#### Non Compulsory items – optional extras

Navy winter coat

Gloves, scarves and woolly hats/caps should be plain and navy in colour

COMPULSORY Waterproof Reversible Jacket

#### COMPULSORY Waterproof Reversible Jacket