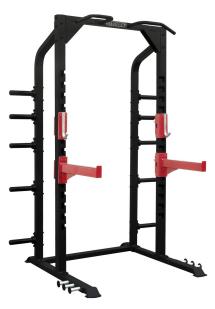

# x 3 Sterling Series, Half Power Rack—£1,041 each

The Concept II Ski Erg makes the sport of Nordic skiing available to everyone, long recognised as delivering one of the toughest workouts around. Nordic skiing develops both strength and endurance and exercises the legs as well as the arms ad core.