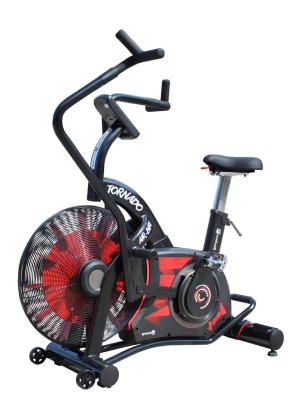

#### x 1 Tornado Airbike—£808

A perfect tool for intense cardio workouts, or more gentle workouts and rehabilitation. The unique air resistance is channelled through the dual action system to both the arms and legs providing a total body workout. The faster you pedal, the greater the resistance.