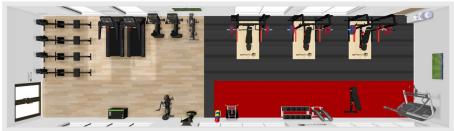

#### The prospective gym facilities

There are a number of ways you can support this project:

- 'Buy a brick' we want to recognise those who will help us achieve our goal, so for every £25 pledged, the pledger will be invited to see their name on our Legacy Wall located in the new gym. A wall filled with the names of those who helped us get there this will be a permanent legacy
- Exclusive naming rights to the new facility with branding and signage opportunities included—to be discussed on an individual basis
- Purchasing a piece of equipment (see following pages for further information)
- Silent auction —at the end of the month we will be holding a silent auction and would be very grateful for any donations