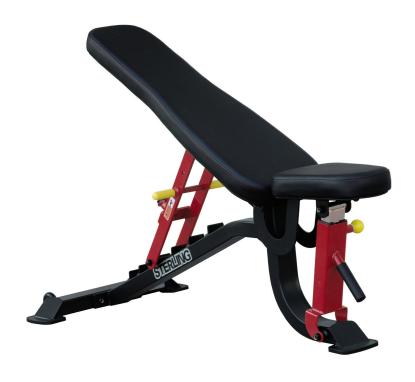

#### x4 Sterling Series, Multi Adjustable Bench—£343 each

Twin weight stacks and adjustable pulley positions allow for a range of movement and training options.