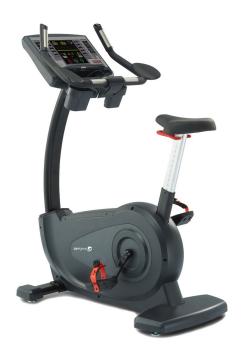

#### x 2 C97 Upright Bike—£1,273 each

The comfortable riding position supports both a general workout through to a high intensity session