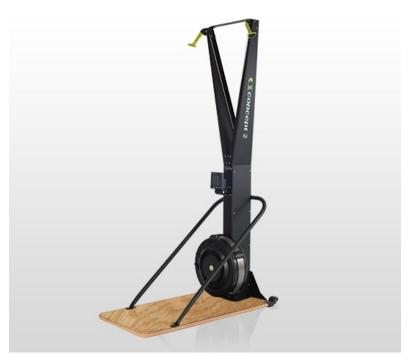

#### x 1 Ski Erg—£680

The Concept II Ski Erg makes the sport of Nordic skiing available to everyone, long recognised as delivering one of the toughest workouts around. Nordic skiing develops both strength and endurance and exercises the legs as well as the arms and core.