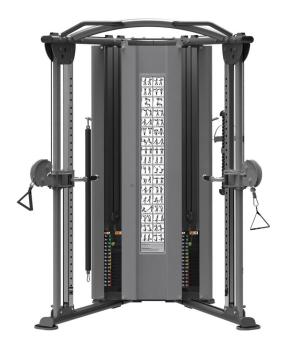

# Elite Series, Dual Adjustable Pulley—£2,087

Twin weight stacks and adjustable pulley positions allow for a range of movement and training options.