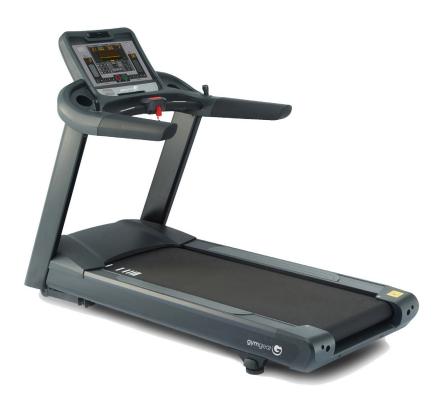

#### x 2 T98 Treadmill—£3,134each

A heavy duty and reliable machine, ideal for heavy usage. The feel of the machine whilst running has been rated as the best in the industry and this is supported by the high level of machine specification.