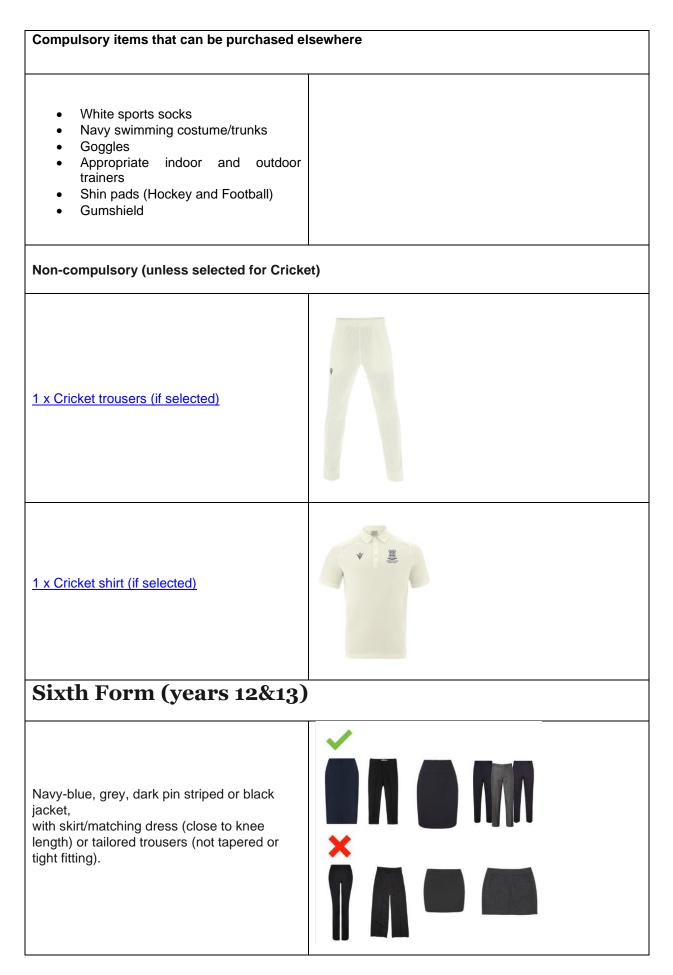

| Plain dark coloured v-necked sweater                                                                                                                                                      |  |
|-------------------------------------------------------------------------------------------------------------------------------------------------------------------------------------------|--|
| <u>House tie - boys</u> (purchase from our online shop)                                                                                                                                   |  |
| Shirts/blouses should be of an appropriate<br>plain colour, discreet small check or thinly<br>pinstriped. All sixth form pupils will require a<br>plain white shirt for formal occasions. |  |
| Black/navy or flesh coloured tights/socks                                                                                                                                                 |  |

| Plain dark coloured shoes with a sensible heel.                          |  |
|--------------------------------------------------------------------------|--|
| Stiletto or wedge heels are not allowed, nor are platform soled shoes    |  |
|                                                                          |  |
| Compulsory items that must be purchased from our online shop             |  |
| <u>1 x Sports T-shirt</u>                                                |  |
| <u>1 x Mid-layer top</u>                                                 |  |
| <u>1 x training pants</u> OR <u>sports base layer</u><br><u>leggings</u> |  |