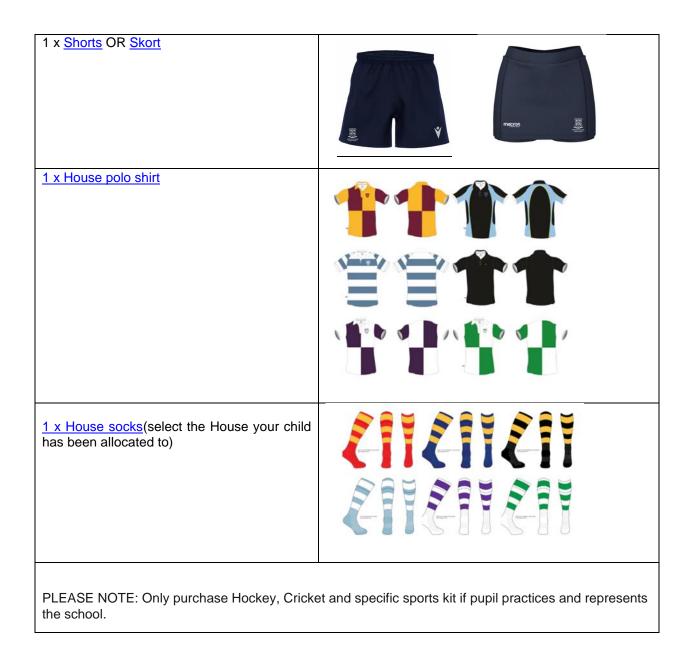

| Sports uniform                                                           |        |
|--------------------------------------------------------------------------|--------|
| <u>1 x training pants</u> OR <u>sports base layer</u><br><u>leggings</u> |        |
| <u>1 x reversible Hockey/Rugby shirt</u> *                               |        |
|                                                                          |        |
| <u>1 x Mid-layer top</u>                                                 |        |
|                                                                          |        |
| <u>1 x Sports socks (Navy)</u>                                           |        |
| <u>1 x Sports skort - for netball (girls) and hockey</u>                 | macron |
|                                                                          |        |

| 1 x Rugby shorts for Rugby (boys)                                               |  |
|---------------------------------------------------------------------------------|--|
|                                                                                 |  |
| <u>1 x Sports T-shirt</u>                                                       |  |
| <u>1 x House polo shirt</u> (select the House your child has been allocated to) |  |
| <u>1 x House socks</u> (select the House your child has been allocated to)      |  |
|                                                                                 |  |